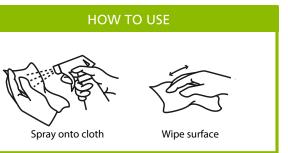

## **HOW TO USE**

# for Grinder Hoppers and Other Surfaces

Ideal for use in bean hoppers, on countertops, drip trays and condiment counters.

- Spray directly on cloth.
- · Wipe surface with cloth to clean.

| PRODUCT            | TYPE OF UNIT PACK | NET UNIT WEIGHT | # OF UNITS PER CASE | PRODUCT CODE /<br>CASE |
|--------------------|-------------------|-----------------|---------------------|------------------------|
| Spray & Wipe Green | Trigger Bottle    | 750ml           | 8                   | E10299                 |